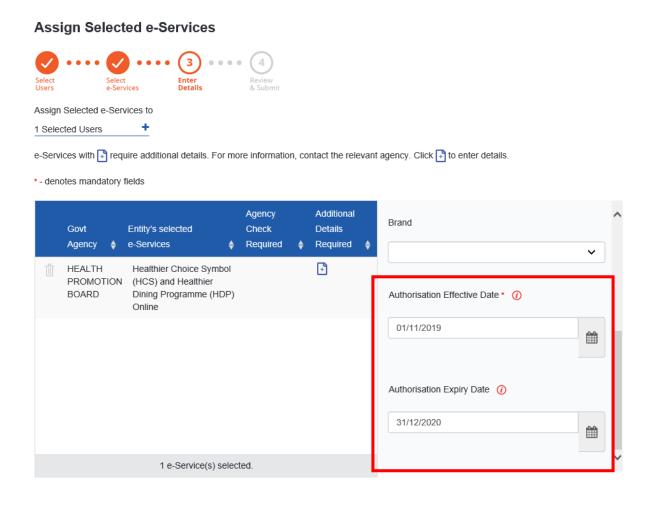

▷ Set the Authorisation Effective Date (today) and Authorisation Expiry Date (up to 31/10/2024). Leave the Brand field empty and click Next.

Review and Submit