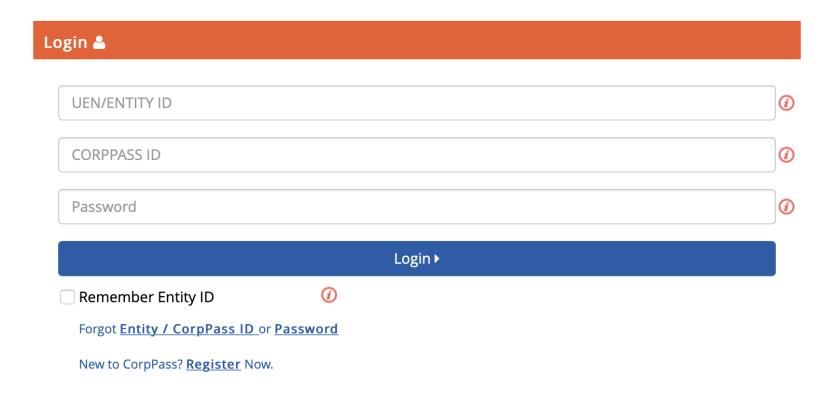

▶ Please get your company CorpPass admin to log in to CorpPass

\*If you are a foreign entity currently using a dummy UEN in HCS Online (e.g. XX...), please inform HCS Admin your CorpPass Entity ID as soon as possible.