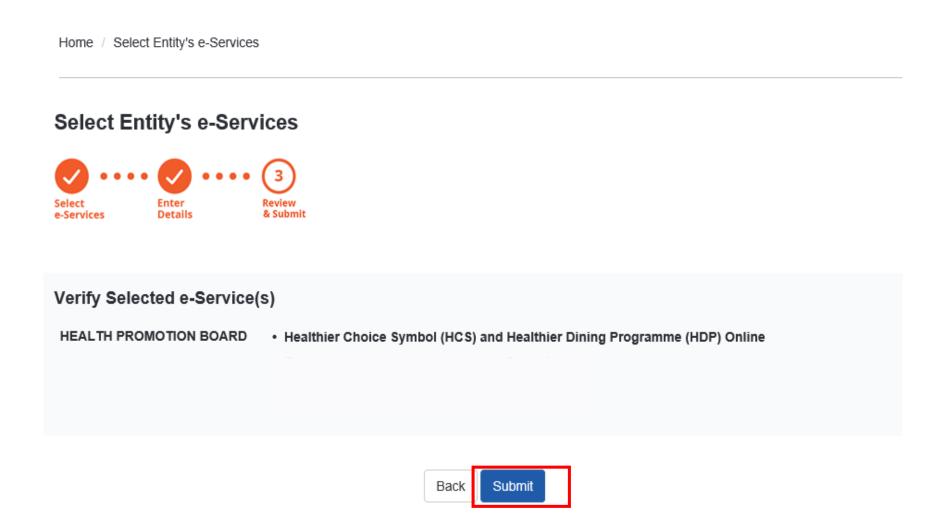

Cancel

▶ Verify the information and click on **Submit** to complete the registration process

Now you are ready to assign your users to our e-Service. To do so, click on Assign selected
 e-Services button