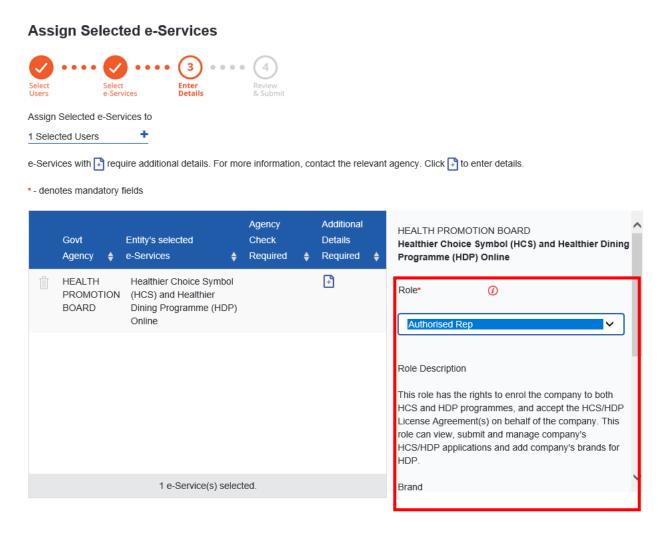

Click on e-Service Access tab and Select 'Assigned selected e-Services' button to assign Users to e-Service

Select User(s) who would use the e-Service

Select our e-Service and click Next

Assign User Role to Staff. Please refer to next slide for more information on Role description

#### **HCS User Roles**

| User Role                    | Description                                                                                                                                                                                                                                                           |
|------------------------------|-----------------------------------------------------------------------------------------------------------------------------------------------------------------------------------------------------------------------------------------------------------------------|
| Authorised<br>Representative | <ul> <li>First person to log in to the HCS Online system</li> <li>Helps company to enrol in HCS Programme</li> <li>Accepts Licence Agreement on behalf of company</li> <li>View, submit and manage company's HCS applications</li> <li>Up to 2 per company</li> </ul> |
| Staff for HCS                | <ul> <li>View, submit and manage company's HCS applications</li> <li>Up to 25 per company</li> </ul>                                                                                                                                                                  |