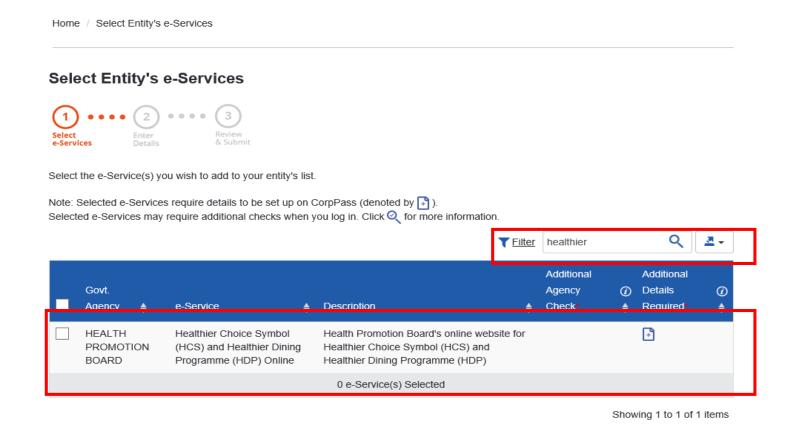

Click on e-Service Access tab and Select 'Entity's e-Services' button to add a new e-Service

Search for "healthier" and select e-Service "Healthier Choice Symbol (HCS) and Healthier Dining Programme (HDP) Online". In the next screen, leave the Brand field blank and click Next.