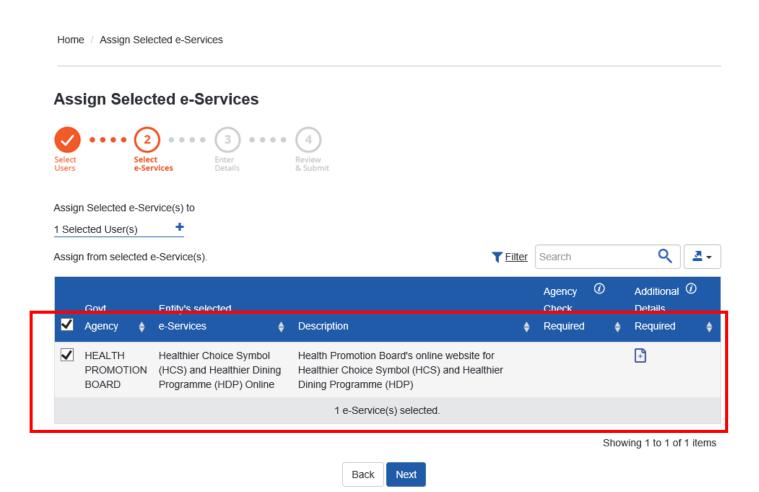

Click on e-Service Access tab and Select 'Assigned selected e-Services' button to assign Users to e-Service

Select User(s) who would use the e-Service

Select our e-Service and click Next

Assign User Role to Staff. Please refer to next slide for more information on Role description