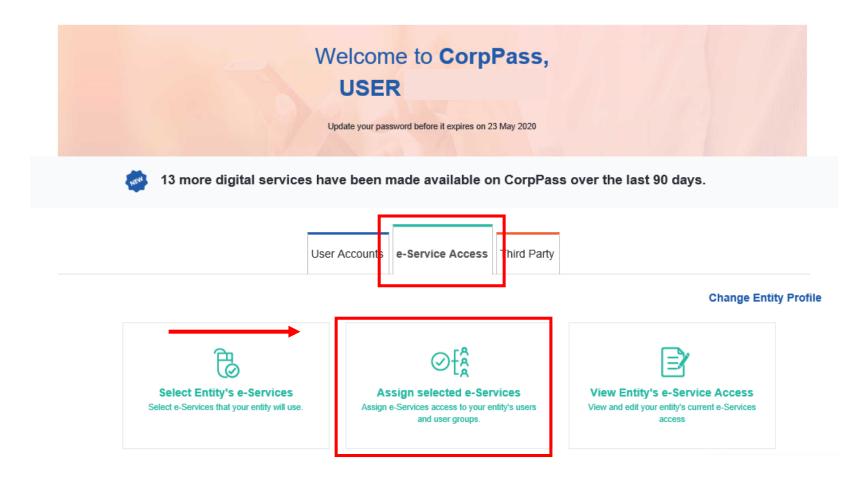

Click on e-Service Access tab and Select 'Assigned selected e-Services' button to assign Users to e-Service

Select User(s) who would use the e-Service

Select our e-Service and click Next

Assign User Role to Staff. Please refer to next slide for more information on Role description