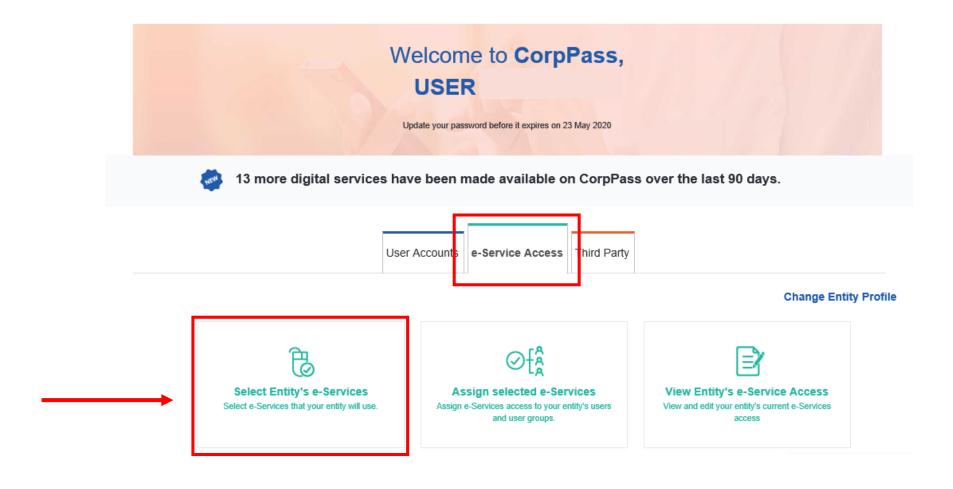

Click on e-Service Access tab and Select 'Entity's e-Services' button to add a new e-Service

Search for "healthier" and select e-Service "Healthier Choice Symbol (HCS) and Healthier Dining Programme (HDP) Online". In the next screen, leave the Brand field blank and click Next.