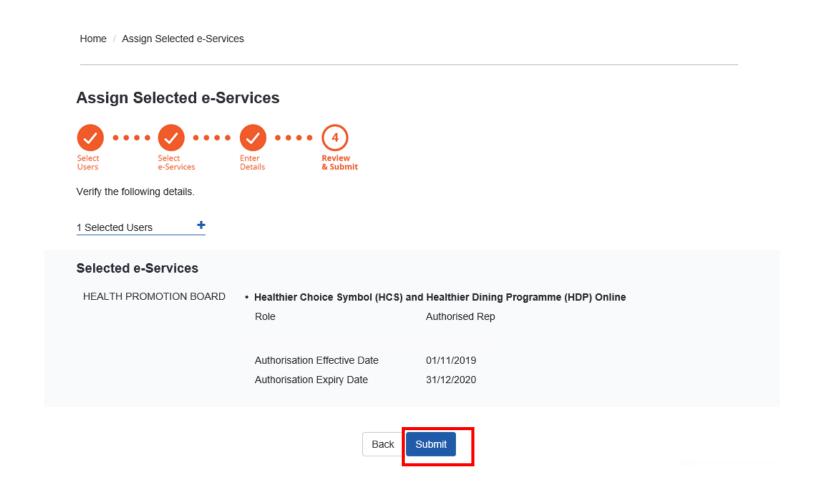

Cancel

▶ Verify the information and click on **Submit** to complete the registration process

Now you are ready to assign your users to our e-Service. To do so, click on Assign selected
 e-Services button

▷ Set the Authorisation Effective Date (today) and Authorisation Expiry Date (up to 31/10/2024). Leave the Brand field empty and click Next.

Review and Submit