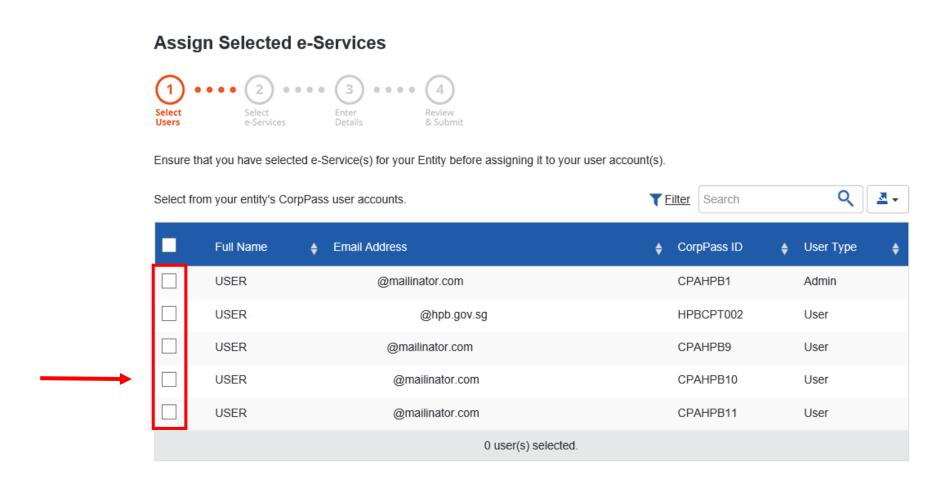

Click on e-Service Access tab and Select 'Assigned selected e-Services' button to assign Users to e-Service

Select User(s) who would use the e-Service

Select our e-Service and click Next

Assign User Role to Staff. Please refer to next slide for more information on Role description