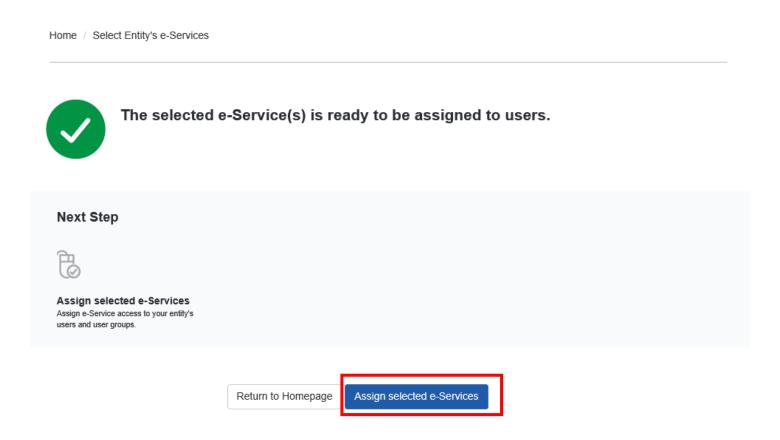

Cancel

▶ Verify the information and click on **Submit** to complete the registration process

Now you are ready to assign your users to our e-Service. To do so, click on Assign selected
 e-Services button